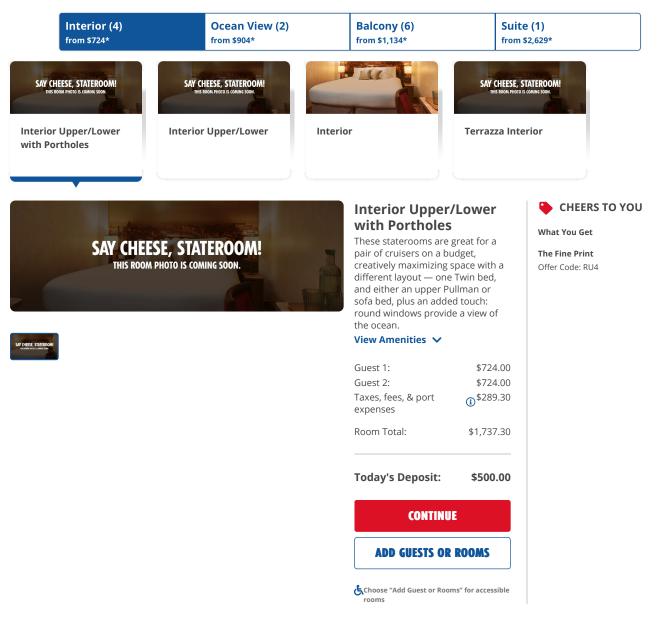

### Carnival Fun Italian Style 7-Day Mexican Riviera from Los Angeles, CA Carnival Firenze

From \$724 \* Avg Per Person for 7 Days 2 Person Room

**START BOOKING** 

Start: Los Angeles (Long Beach) > Puerto Vallarta > Mazatlan > Cabo San Lucas > End: Los Angeles (Long Beach) | Sat Nov 2, 2024 - Sat Nov 9, 2024

What's included?