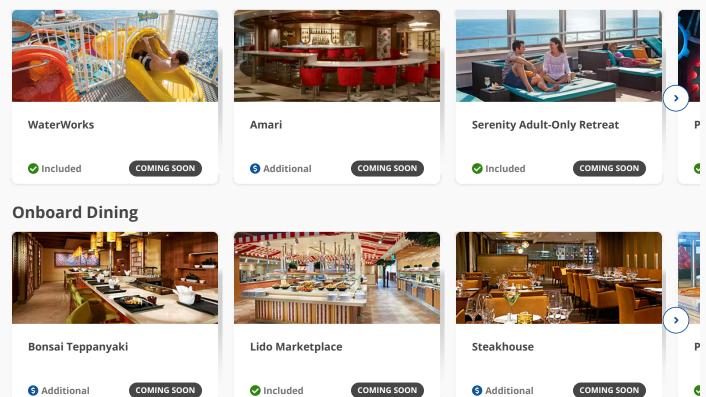

top of your list. You'll return home with spectacular vacation photos that get all the...

Read more 🗸



# 

# Day 7: Fun Day at Sea

There are always lots of fun activities on board... or just lay back on a deck chair and do nothing at all!



### Day 8: Los Angeles (Long Beach) Arrives at 8:00 AM

When we talk about cruising from Los Angeles, fyi: we're talking about cruises from Long Beach. A short drive from LA is where you'll find this seaside Southern California city that's inseparable from...

Read more 🗸

From \$724 \* Avg Per Person for 7 Days 2 Person Room

### VIEW ROOMS





### **Get to Know Carnival Firenze**

Long Beach is fun, but it isn't known as a hotspot of Italian culture... yet! In spring 2024, Carnival Firenze will debut... Read more V

### **Onboard Activities**



## **BUUNZ**

### nvvmj





### Call Us <u>1-800-764-7395</u>

**Cruise Destinations** 

Already Booked

Plan A Cruise

| Unit | ed States | ~ |
|------|-----------|---|
|------|-----------|---|

About Carnival

| Today's Deals                   | Caribbean                                                                                                                                                                                                                      | Manage My                   | FAQs                                                                     | Sustainability 🗹                    | About Us                    |  |  |
|---------------------------------|--------------------------------------------------------------------------------------------------------------