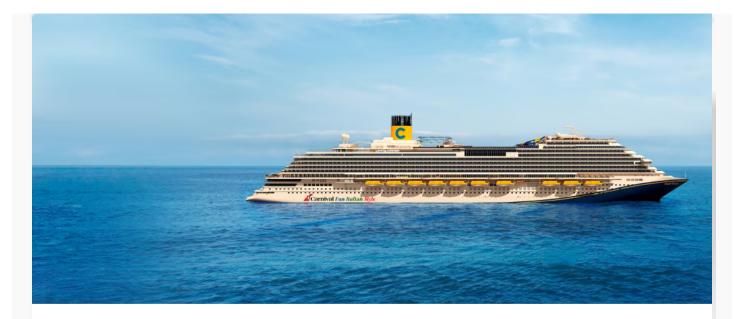

### Carnival Fun Italian Style 7-Day Mexican Riviera from Los Angeles, CA Carnival Firenze

From \$724 \* Avg Per Person for 7 Days 2 Person Room

**START BOOKING** 

Start: Los Angeles (Long Beach) > Puerto Vallarta > Mazatlan > Cabo San Lucas > End: Los Angeles (Long Beach) | Sat Nov 2, 2024 - Sat Nov 9, 2024

# **Carnival Fun Italian Style**

Where did these ships get all this cool Italian flair? Thank our sister line Costa Cruises (Grazie, sorella!), but the onboard fun makes these ships our own! There's the new experiences inspired by Costa's heritage, like exclusive Terrazza staterooms and great spots to sig like the Frizzante<sup>™</sup> wine bar or fun frozen drink spot Rocccó<sup>™</sup>... plus more great flavor in the form of Mex-Italian fusion at Tomodoro<sup>™</sup> and elevated Italian classics at II Viaggio. Speaking of classics, you can also expect plenty of Carnival fan-faves among the onboard food, entertainment and service.